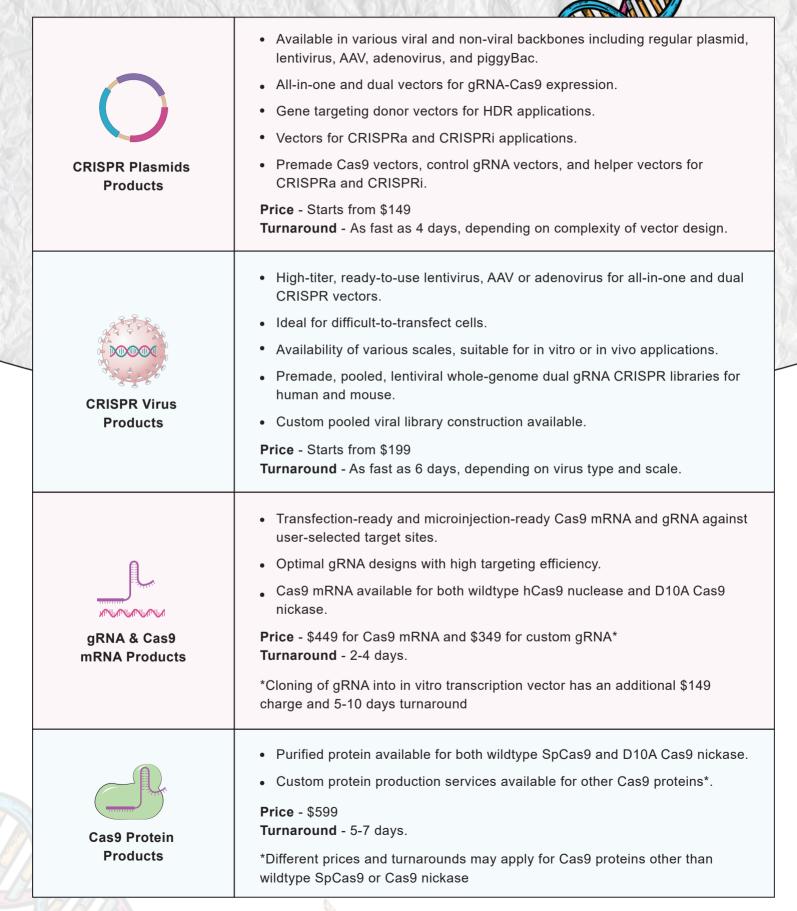

formats including plasmid, virus, and RNA.

## **Highlights**

- Highly intuitive online vector design platform with whole-genome gRNA database implemented for easy and quick CRISPR design
- CRISPR components available in a variety of delivery formats (i.e. CRISPR/Cas9 plasmid, CRISPR/Cas9 virus, Cas9 mRNA + gRNA, Cas9-gRNA RNP complex)
- Versatile CRISPR library construction options
- Robust quality, fast turnaround, and competitive pricing
- Powerful technical support for experimental design, data analysis, and troubleshooting



**Figure 1.** Approaches for delivering CRISPR components into target cells.



## **CRISPR Offerings**