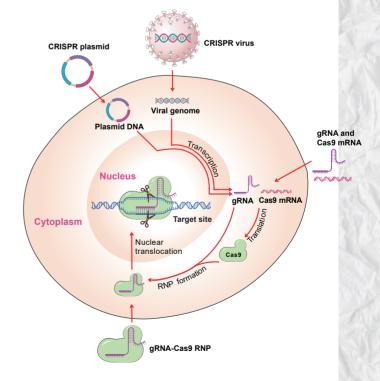

formats including plasmid, virus, and RNA.

## **Highlights**

- Highly intuitive online vector design platform with whole-genome gRNA database implemented for easy and quick CRISPR design
- CRISPR components available in a variety of delivery formats (i.e. CRISPR/Cas9 plasmid, CRISPR/Cas9 virus, Cas9 mRNA + gRNA, Cas9-gRNA RNP complex)
- Versatile CRISPR library construction options
- Robust quality, fast turnaround, and competitive pricing
- Powerful technical support for experimental design, data analysis, and troubleshooting



**Figure 1.** Approaches for delivering CRISPR components into target cells.



## **CRISPR Offerings**