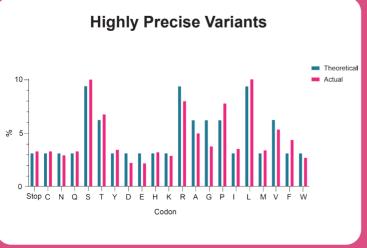

range of complexity
- >98% coverage of designed shRNAs

#### **Barcode Library**



- >108 diversity
- High uniformity and unbiased nucleotide distribution

# Enhancer/ Promoter Library



- · High signal-to-noise ratio
- Incorporation of barcode and reporter

#### **Mutation Library**



- >108 complexity
- · Diverse approaches

#### **AAV Capsid Library**



- · High complexity
- In vivo screening including NHP

### **Premade Pooled Libraries**

Starting from \$1,999

#### **CRISPR Lentivirus Libraries Offered**



- Whole-Genome CRISPR KO / CRISPRa / CRISPRi Libraries
- · Pathway-Specific CRISPR KO Libraries

#### shRNA Lentivirus Libraries Offered



- Mouse Elite Gene / Whole-Genome Libraries
- · Human Elite Gene / Whole-Genome Libraries

# (§) VectorBuilder



# **Case Study**