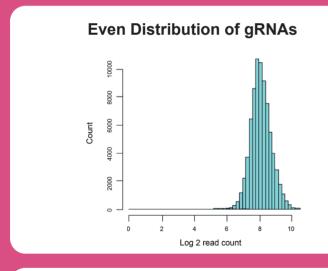

#### **CRISPR Library**

- · Various CRISPR technologies
- >98% coverage of designed gRNAs