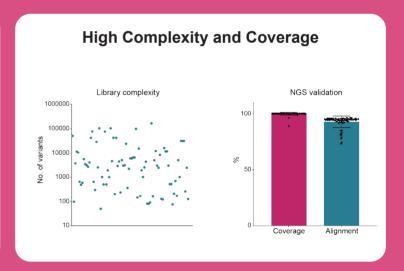

de range of complexity
- >98% coverage of designed shRNAs

#### **Barcode Library**



- >108 diversity
- High uniformity and unbiased nucleotide distribution

# Enhancer/ Promoter Library



- · High signal-to-noise ratio
- Incorporation of barcode and reporter

#### **Mutation Library**



- >108 complexity
- · Diverse approaches

#### **AAV Capsid Library**



- · High complexity
- In vivo screening including NHP

### **Premade Pooled Libraries**

Starting from \$1,999

#### **CRISPR Lentivirus Libraries Offered**



- Whole-Genome CRISPR KO / CRISPRa / CRISPRi Libraries
- · Pathway-Specific CRISPR KO Libraries

#### shRNA Lentivirus Libraries Offered



- Mouse Elite Gene / Whole-Genome Libraries
- · Human Elite Gene / Whole-Genome Libraries

# (§) VectorBuilder



# **Case Study**