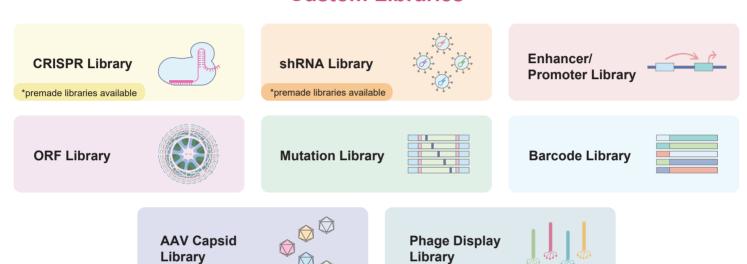

## **Custom Libraries**

| Service                | Brief Description                                                                                                                                                  | Price (USD)              |
|------------------------|--------------------------------------------------------------------------------------------------------------------------------------------------------------------|--------------------------|
| Library design         | <ul> <li>Library design for CRISPR, RNAi, barcode, enhancer/promoter, mutation, AAV capsid, and custom libraries</li> <li>gRNA or shRNA sequence design</li> </ul> | Free                     |
| Pooled library cloning | Massive parallel cloning into desired vector backbone     QC by Sanger sequencing and NGS.                                                                         | From \$2,300             |
| Virus packaging        | The price for packaging library is 1.5-fold of the price for packaging single vector.                                                                              |                          |
| Pooled screening       | In vitro or in vivo screening     Cell viability screening, drug resistance screening, pathway screening, reporter screens, and other custom screenings            | Please inquire           |
| NGS deconvolution      | <ul> <li>NGS library preparation from genomic DNA</li> <li>Illumina sequencing (&gt;500x coverage)</li> <li>Data analysis.</li> </ul>                              | From \$320<br>per sample |