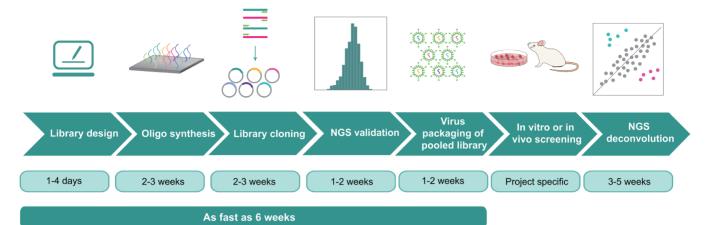

## **One-Stop-Shop**

Streamlined from design to analysis

## **Custom Libraries**

| Service                | Brief Description                                                                                                                                                  | Price (USD)              |
|------------------------|--------------------------------------------------------------------------------------------------------------------------------------------------------------------|--------------------------|
| Library design         | <ul> <li>Library design for CRISPR, RNAi, barcode, enhancer/promoter, mutation, AAV capsid, and custom libraries</li> <li>gRNA or shRNA sequence design</li> </ul> | Free                     |
| Pooled library cloning | Massive parallel cloning into desired vector backbone     QC by Sanger sequencing and NGS.                                                                         | From \$2,300             |
| Virus packaging        | The price for packaging library is 1.5-fold of the price for packaging single vector.                                                                              |                          |
| Pooled screening       | In vitro or in vivo screening     Cell viability screening, drug resistance screening, pathway screening, reporter screens, and other custom screenings            | Please inquire           |
| NGS deconvolution      | <ul> <li>NGS library preparation from genomic DNA</li> <li>Illumina sequencing (&gt;500x coverage)</li> <li>Data analysis.</li> </ul>                              | From \$320<br>per sample |